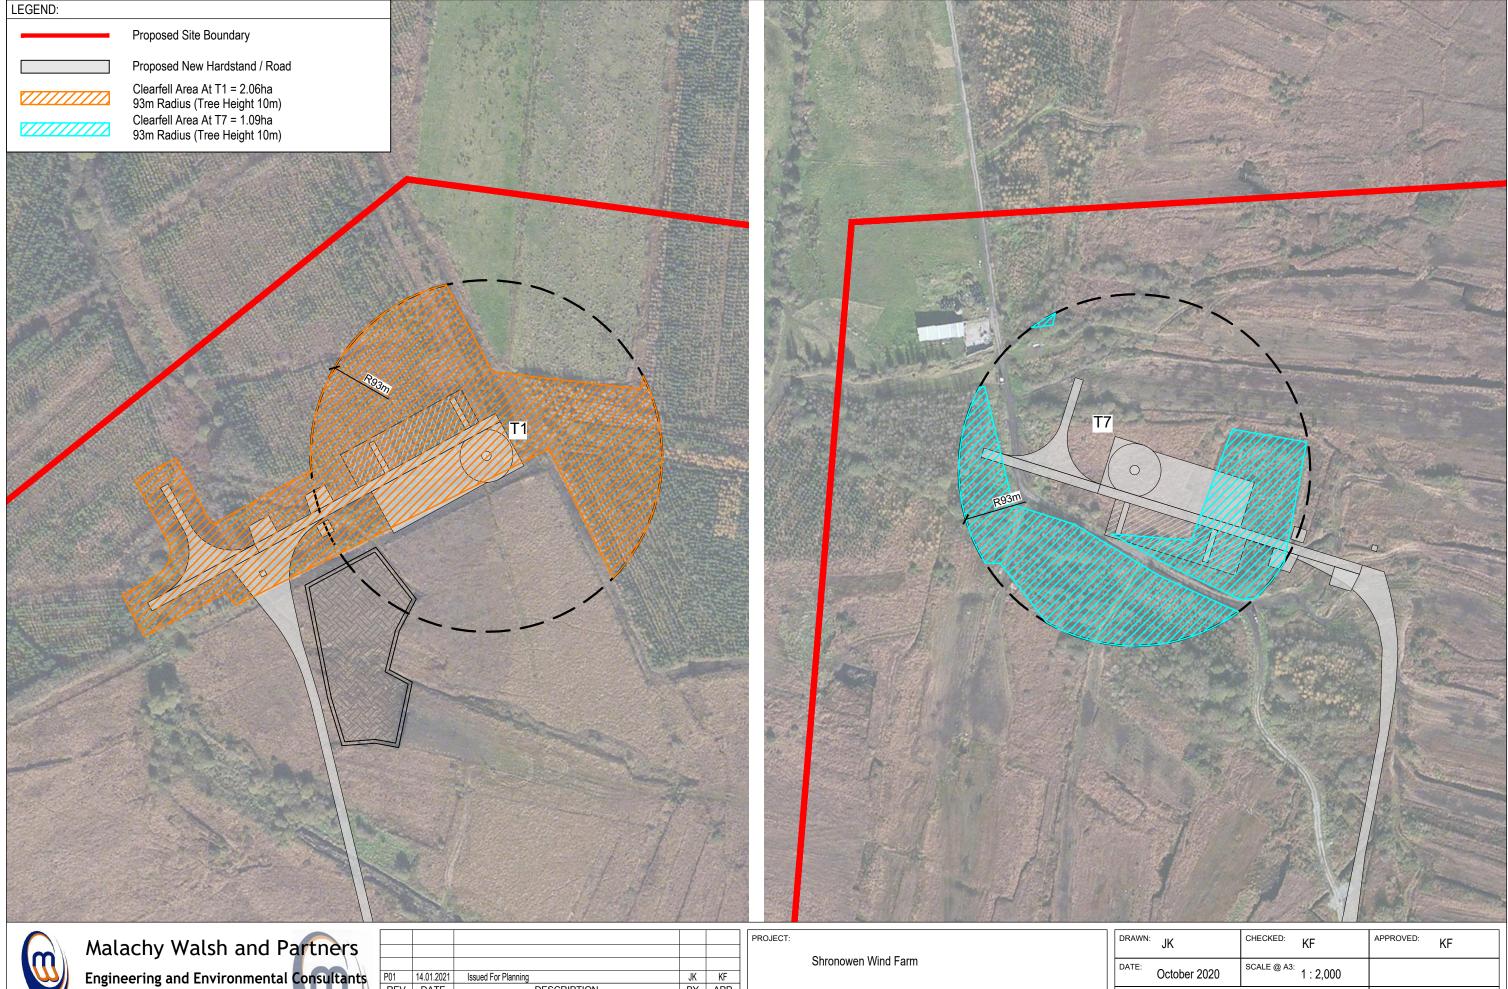

Shronowen Wind Farm Limited

Proposed Clearfell Areas

| DRAWN: JK     | CHECKED: KF         | APPROVED: KF        |
|---------------|---------------------|---------------------|
| October 2020  | SCALE @ A3: 1:2,000 |                     |
| PROJECT 19876 |                     | DRAWING STATUS: \$2 |